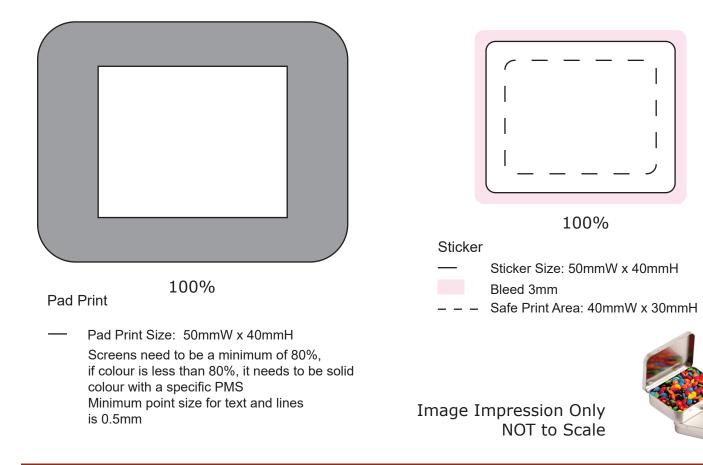

## Product Code : CC048D

| Description    | : | Rectangle Hinge Tin filled with mini M&Ms    |
|----------------|---|----------------------------------------------|
| Order#         | : |                                              |
| Company Name   | : |                                              |
| Contact        | : |                                              |
| Pad Print Size | : | 50mmW x 40mmH                                |
| Sticker Size   | : | 50mmW x 40mmH                                |
| Print Colour   | : | Customer must provide PMS Colour print guide |
| Quantity       | : |                                              |
| Delivery Date  | : |                                              |
|                |   |                                              |